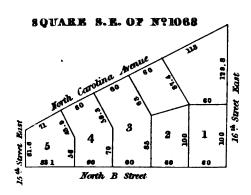

100 25 6 10 u North Street 12 East 120 SQUARE Nº1050 15th Street 13 152.5 East 120 14 M." Street East 120 1 100 1 ß 3 100 5

100

Worth D Street

100

9

100

North























|   | • |        |   |
|---|---|--------|---|
|   |   |        |   |
|   |   |        |   |
|   |   |        |   |
|   |   |        |   |
|   |   |        |   |
|   |   |        |   |
|   |   |        |   |
|   | - |        |   |
|   |   |        |   |
|   |   | -<br>• |   |
|   |   |        |   |
|   |   |        |   |
| • |   |        |   |
|   |   |        | • |



| • | • |
|---|---|
| • |   |
|   |   |
|   |   |
|   |   |
|   | - |
|   |   |
|   |   |
|   |   |
|   |   |
|   |   |
|   |   |
|   |   |
|   |   |
|   |   |
|   |   |
|   |   |
|   |   |
|   |   |
|   |   |
| • |   |
|   |   |
|   |   |



# SQUARE NYIOTI



#### SQUARE S. OF Nº1072







SQUARE Nº1069



SQUARE Nº 1072





SQUARE Nº1075











# SQUARE Nº1086



# SQUARE Nº1087





# SQUARE Nº1089







|   |   |     | · |   | · | - |
|---|---|-----|---|---|---|---|
|   |   | ·   |   |   |   |   |
| • |   |     | • |   |   |   |
|   | - | nje |   |   |   |   |
|   |   |     |   |   |   |   |
|   |   |     |   | - |   |   |
|   |   |     |   |   |   |   |
| · |   |     |   |   | - |   |
|   |   |     |   |   |   |   |
|   |   |     |   |   |   | • |





#### SQUARE Nº1093



#### SQUARE Nº1094



#### SQUARE Nº 1095



# SQUARE Nº1096



# SQUARE Nº 1097





|   |     | •   |   |  |
|---|-----|-----|---|--|
|   |     |     |   |  |
|   |     |     |   |  |
|   |     |     |   |  |
|   |     |     |   |  |
|   |